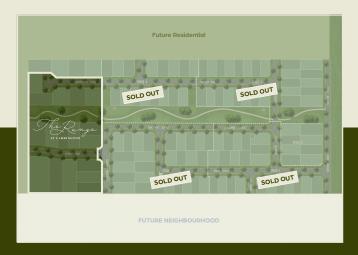

Don't delay – this is Officer's best land on offer.

LOT RANGE 600m<sup>2</sup> - 1630m<sup>2</sup>

## ELEVATE YOUR VIEW

The Range presents Carrington's most premium elevated homesites with enviable views to the North and East.

With only a limited release, don't miss out on securing your position in The Range at Carrington.