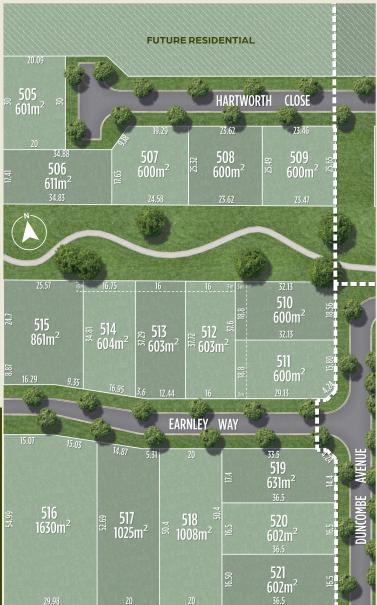

Don't delay – this is Officer's best land on offer.

LOT RANGE 600m<sup>2</sup> - 1630m<sup>2</sup>

## ELEVATE YOUR VIEW

The Range presents Carrington's most premium elevated homesites with enviable views to the North and East.

With only a limited release, don't miss out on securing your position in The Range at Carrington.