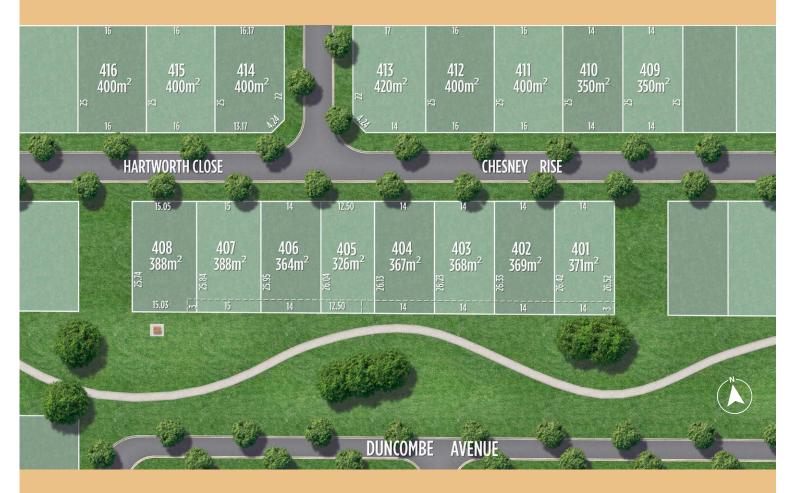

## THE Bellbird Release

There's so much to love about the new Bellbird Release, including a wide variety of lot types, with premium park front choices that cater for numerous home designs and buyers alike. Get in quick to secure your new place to call home.

LOT RANGE 326m<sup>2</sup> - 420m<sup>2</sup>